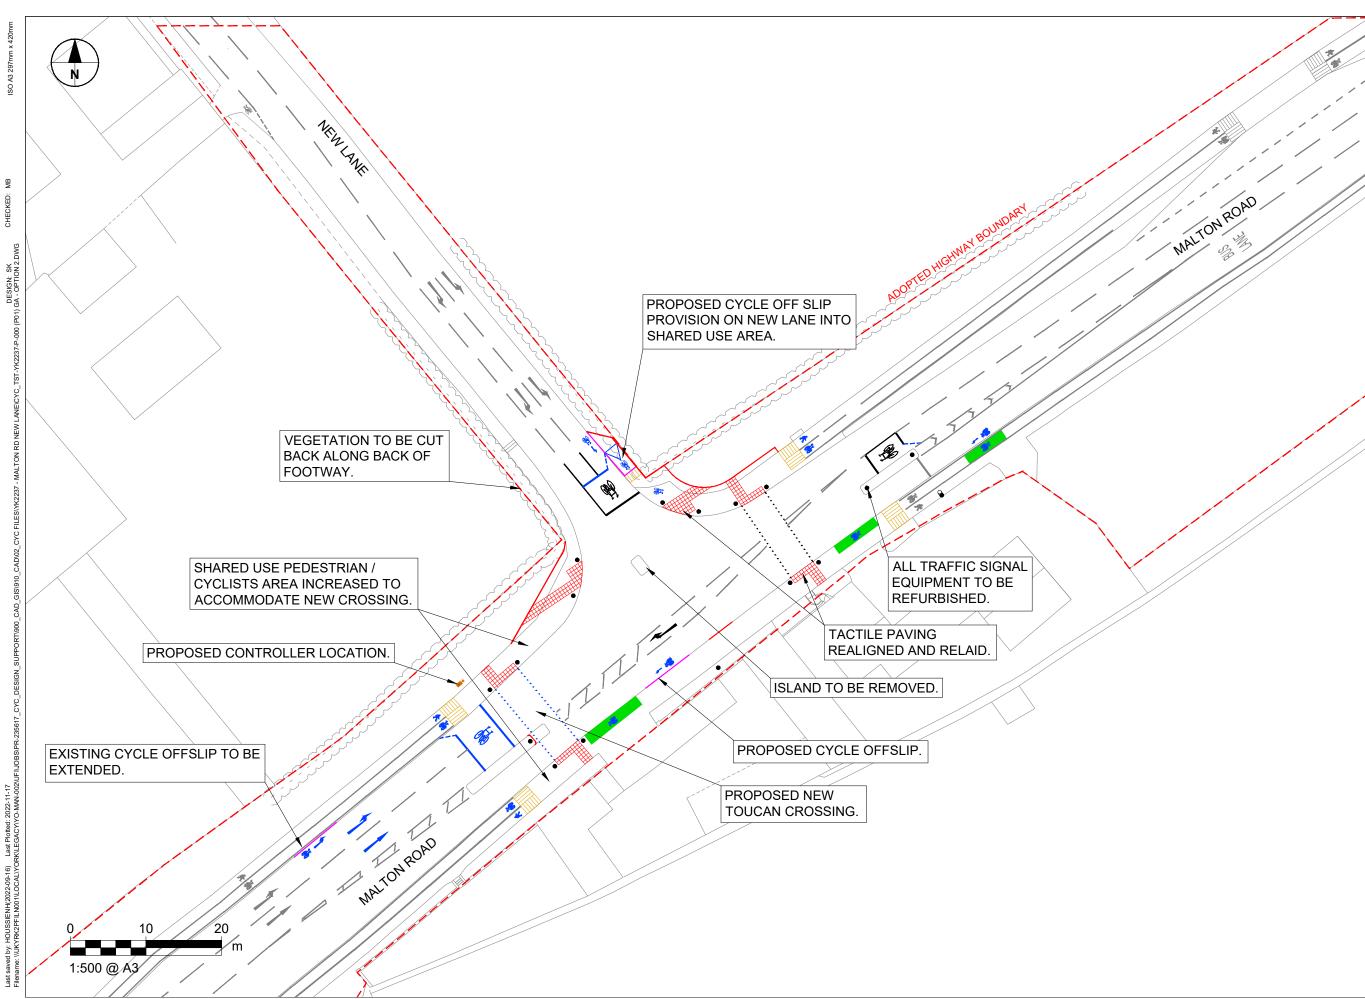

### KEY

| ~ | PROPOSED WHITE MARKINGS              |
|---|--------------------------------------|
| ~ | EXISTING WHITE MARKINGS              |
| ~ | EXISTING WHITE MARKINGS<br>REFRESHED |
|   | PROPOSED RED TACTILES                |
|   | PROPOSED CORDUROY TACTILES           |
| С | PROPOSED CONTROLLER                  |
| • | PROPOSED TRAFFIC SIGNAL<br>POLE      |
|   | PROPOSED KERB                        |
|   | PROPOSED DROPPED KERB                |
|   | PROPOSED GREEN SURFACING             |

### SHEET TITLE

YK2237 MALTON ROAD / NEW LANE PRELIMINARY DESIGN DESIGN PROPOSAL C

### DRAWING NUMBER

CYC\_TST-YK2237-P-002